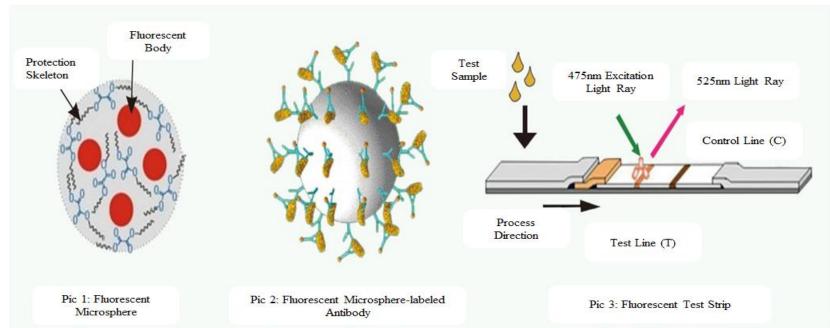

### **Key products: Covid-19 Antigen test**

### **Key products: Covid-19 Antigen test**

2020/11/6 Frontiers | Foundation and Clinical Evaluation of a New Method for Detecting SARS-CoV-2 Antigen by Fluorescent Microsphere Imm...

LOGIN (HTTPS://WWW.FRONTIERSIN.ORG/PEOPLE/LOGIN) / REGISTER (HTTPS://WWW.FRONTIERSIN.ORG/REGISTERBOUT(HTTPS://WWW.FRONTIERSIN.ORG/ABOUT/ABOUT-FROM (https://www.frontiersin.org)