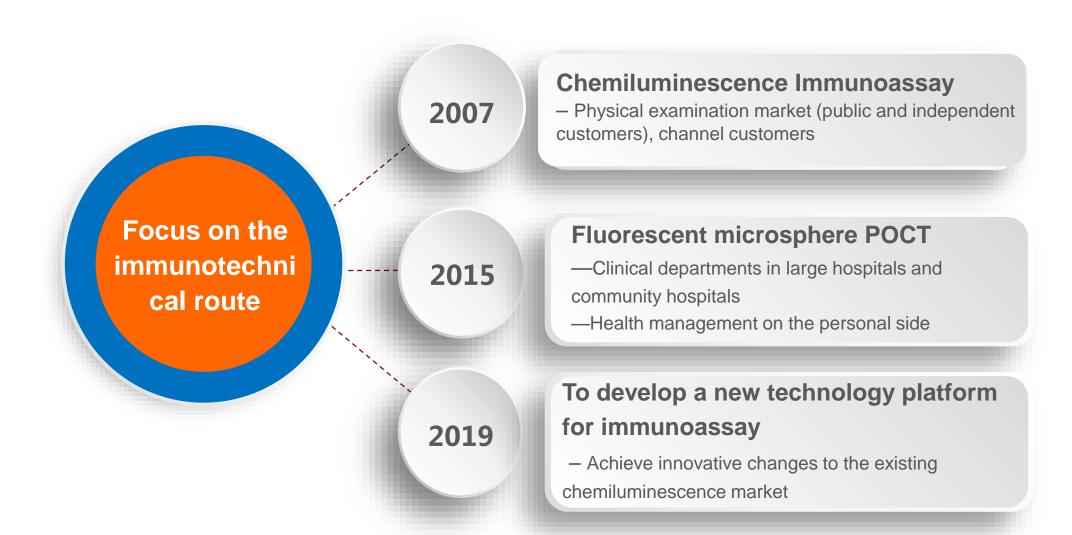

Focus on Field of Quantitative Immunoassay | Own Core Technologies

### **Core technology**

Fluorescence Microsphere Dry Quantification Technology

Homogeneous electrochemical immunoassay platform

Online isolation mass spectrometry immunoassay system

Magnetic particle immunoassay system